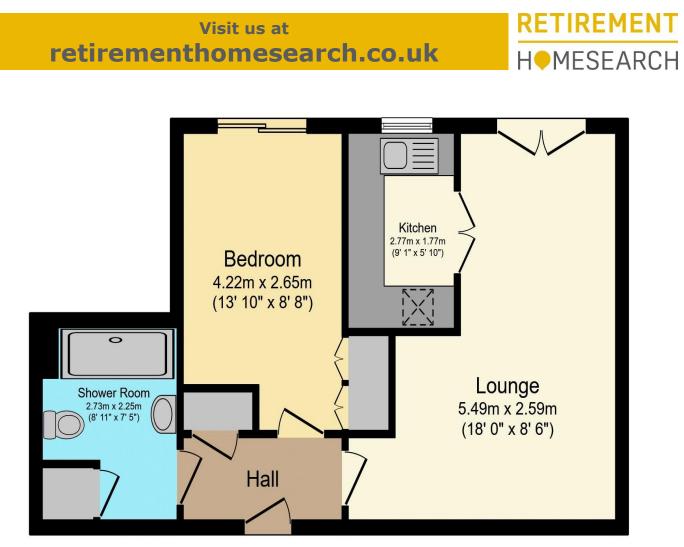

For more details or to make an appointment to view, please contact Mr Jordan Joice

🤗 01425 632229 🗢 jordan.joice@retirementhomesearch.co.uk

Total floor area 46.0 m<sup>2</sup> (495 sq.ft.) approx

This floor plan is for illustrative purposes only. It is not drawn to scale. Any measurements, floor areas (including any total floor area), openings and orientation are approximate. No details are guaranteed, they cannot be relied upon for any purpose and they do not form part of any agreement. No liability is taken for any error, omission or misstatement. A party must rely upon its own inspection(s). Powered by www.focalagent.com