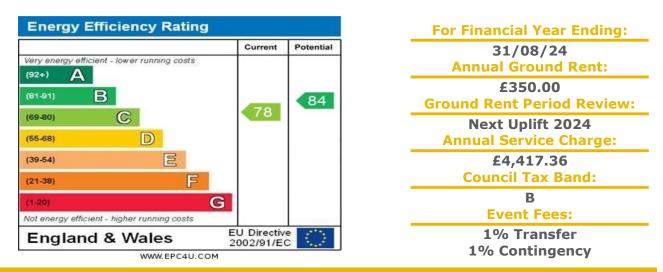

## **Property Description:**

A ONE BEDROOM RETIREMENT APARTMENT SITUATED ON THE FIRST FLOOR

**WITH JULIET BALCONY** Kings Court was constructed by McCarthy & Stone (Developments) Ltd and comprises 32 properties arranged over 4 floors served by a lift. There is a Development Manager who may be contacted from various points within each property in the case of an emergency. For periods when the Development Manager is off duty there is a 24 hour emergency Appello call system. Each property comprises an entrance hall, lounge, kitchen, one or two bedrooms and bathroom. It is a condition of purchase that residents be over the age of 60 years, or in the event of a couple, one must be over the age of 60 years and the other over 55 years. Please speak to our Property Consultant if you require information regarding "Event Fees" that may apply to this property.