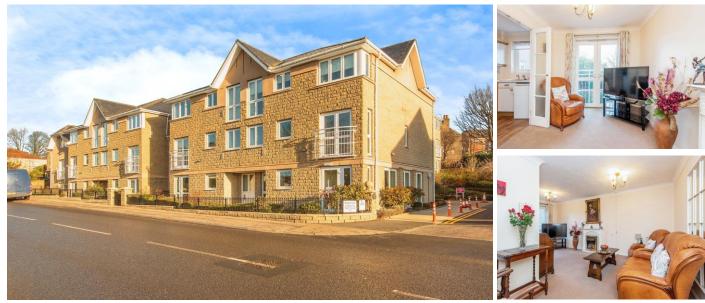

## **19 Kings Court (Sheffield)**

358 Manchester Road, Sheffield, Yorkshire, S10 5DQ

**PRICE: £113,950** 

Lease: 125 years from 2001

## **Property Description:**

A ONE BEDROOM RETIREMENT APARTMENT SITUATED ON THE FIRST FLOOR

**WITH JULIET BALCONY** Kings Court was constructed by McCarthy & Stone (Developments) Ltd and comprises 32 properties arranged over 4 floors served by a lift. There is a Development Manager who may be contacted from various points within each property in the case of an emergency. For periods when the Development Manager is off duty there is a 24 hour emergency Appello call system. Each property comprises an entrance hall, lounge, kitchen, one or two bedrooms and bathroom. It is a condition of purchase that residents be over the age of 60 years, or in the event of a couple, one must be over the age of 60 years and the other over 55 years. Please speak to our Property Consultant if you require information regarding "Event Fees" that may apply to this property.

Residents' lounge and Communal Laundry Guest Suite and Lift to all floors 24 hour emergency Appello call system Security door entry system Communal gardens and Parking area Development Manager Minimum Age 60 Price to include: carpets, curtains and light fittings Lease: 125 years from 2001